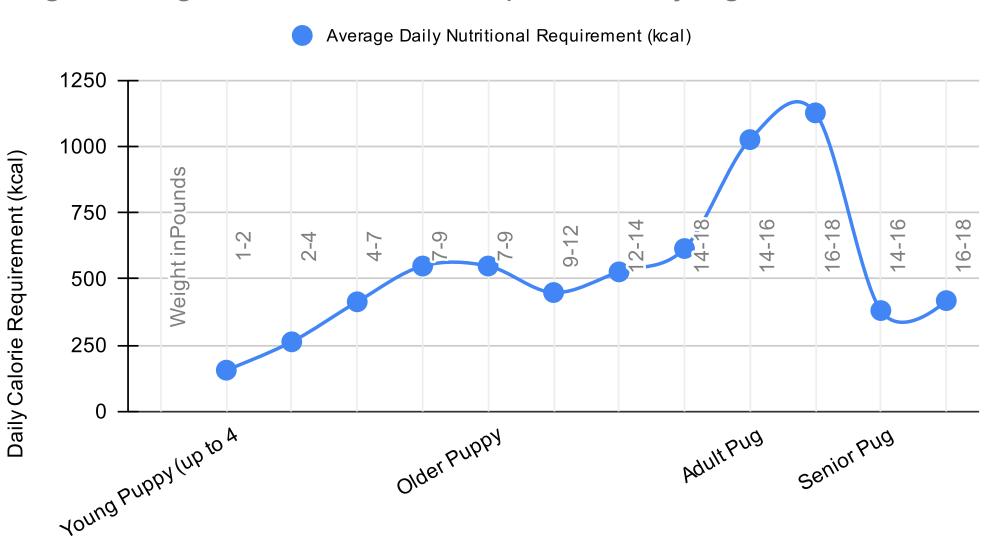

# Calorie Requirement of Pugs

When caring for a senior Pug, it is important to feed them according to their age, weight, and health.

Pug Feeding Chart — Calorie Requirement by Age